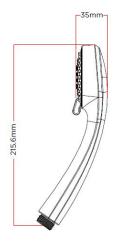

#### **SPECIFICATIONS**

| COLOUR   | Chrome  |
|----------|---------|
| WARRANTY | 3 Years |

| MODEL                                | MODEL NUMBER | PRODUCT DIMENSIONS      |
|--------------------------------------|--------------|-------------------------|
| Melba Multi-function handheld shower | EP-MLB-MF7.5 | 77.7mm x 35mm x 215.6mm |
| Melba 1.5m Flexi Hose and Ball Joint | EP-MLB-BH    | Thread 1/2" BSP         |