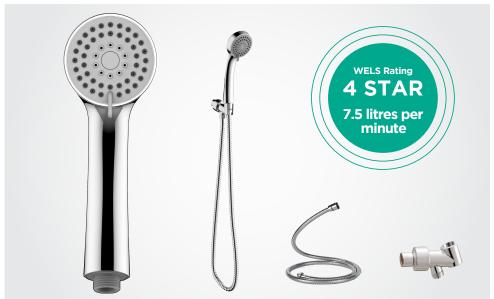

## OPTIONAL 1.5 METRE FLEXI HOSE & BALL JOINT

The Melba Water-Saving Shower, a 4 Star Water Efficiency Labelling and Standards (WELS) rated product, uses nonaerating technology to deliver an economical water flow of 7.5 litres per minute.

With an optional flexi hose and ball joint, the Melba Shower is designed to easily integrate with different shower types, providing a complete water and energy-saving solution. Optional 9 litres per minute Melba Shower available on request.

- Low-flow, 7.5 litres per minute
- 4 Star WELS rating
- Easily integrates with existing shower fittings
- Streamline design
- Optional 1.5-metre flexi hose and ball joint
- Thread size 1/2" BSP

#### **SPECIFICATIONS**

| COLOUR   | Chrome  |
|----------|---------|
| WARRANTY | 3 Years |

| MODEL                                | MODEL NUMBER | PRODUCT DIMENSIONS      |
|--------------------------------------|--------------|-------------------------|
| Melba Multi-function handheld shower | EP-MLB-MF7.5 | 77.7mm x 35mm x 215.6mm |
| Melba 1.5m Flexi Hose and Ball Joint | EP-MLB-BH    | Thread 1/2" BSP         |