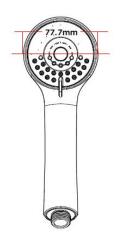

#### **SPECIFICATIONS**

| COLOUR   | Chrome  |
|----------|---------|
| WARRANTY | 3 Years |

| MODEL                                | MODEL NUMBER | PRODUCT DIMENSIONS      |
|--------------------------------------|--------------|-------------------------|
| Melba Multi-function handheld shower | EP-MLB-MF7.5 | 77.7mm x 35mm x 215.6mm |
| Melba 1.5m Flexi Hose and Ball Joint | EP-MLB-BH    | Thread 1/2" BSP         |